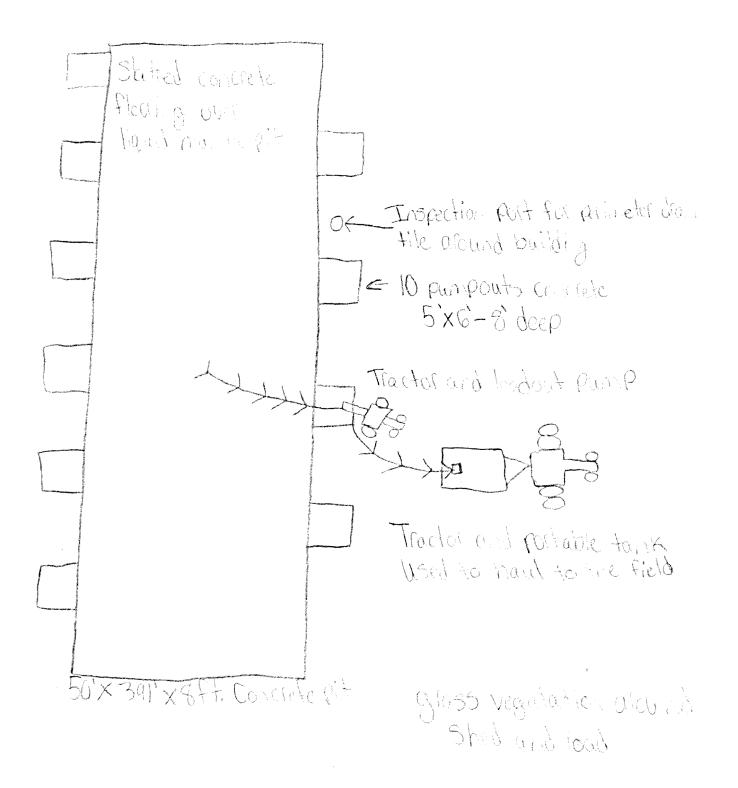

Livestock waste management facilities consisting of one concrete manure pit (approximately 391 ft. x 50 ft. x 8 ft. deep) with ten concrete manure pump out pits (each approximately 5 ft. x 6 ft. x 8 ft. deep), and the slotted concrete portion of the floor over the manure pit. The manure pit is surrounded by approximately 1000 feet of 4-inch diameter PVC perimeter foundation drainage tubing.